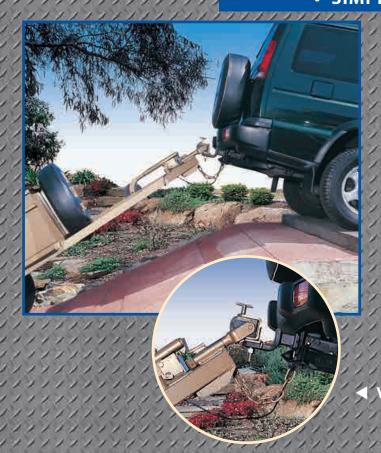

## . SIMPLE . SECURE . SAFE . SHENT

Suitable with all load sharing devices

From Cape York to the Kimberleys, the remote outback to the Victorian high country, the wilderness to the cities, on all roads and in all conditions, the TREG Poly Block coupling has excelled.