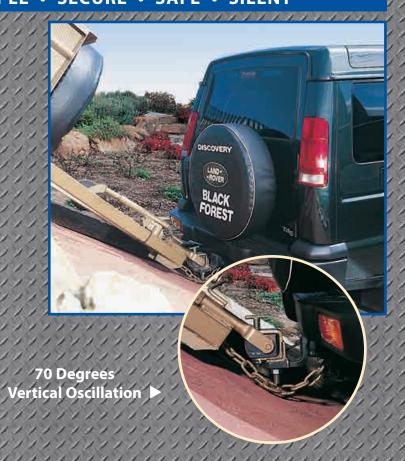

## . SIMPLE . SECURE . SAFE . SHENT

Suitable with all load sharing devices

From Cape York to the Kimberleys, the remote outback to the Victorian high country, the wilderness to the cities, on all roads and in all conditions, the TREG Poly Block coupling has excelled.